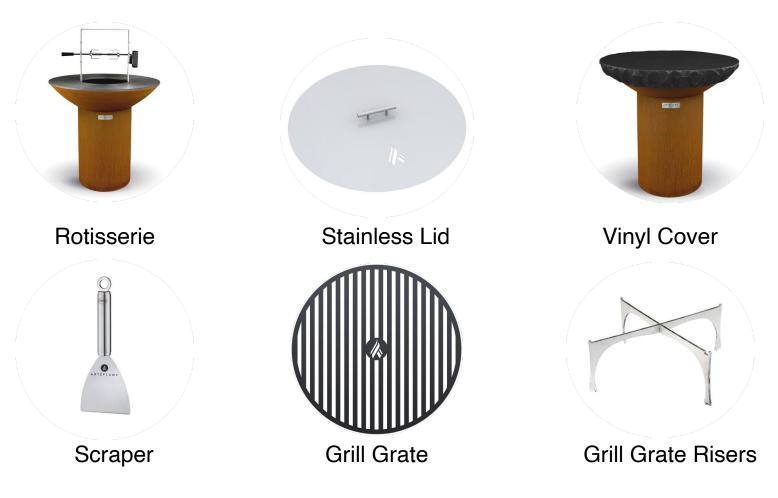

## **Accessories & Specifications**

- Uses both wood and / or charcoal
- Removable cooktop is laser cut from 1/2" hot rolled steel
- Can be used as a fire bowl with, or without the cooktop
- · Fire bowl is spun from a single piece of corten steel without seams or welds
- · Virtually maintenance-free: all residue can be scraped into the fire
- After cook top cools, wipe clean with a cloth or paper towel and food safe oil (preferably flaxseed or linseed oil)
- Can be left outside year-round; base develops a beautiful, maintenance free patina over time
- Designed and Made in the USA using US steel
- DIMENSIONS: 40" Wide x 18" High, 1257 sq. Inch cooking area, 305lbs.